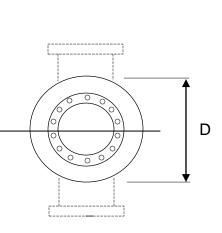

### CE20SAS

(END INLET-END OUTLET)

(SIDE INLET-END OUTLET)

| ØA  | В    | С    | ØD  |
|-----|------|------|-----|
| 75  | 510  | 660  | 220 |
| 100 | 660  | 810  | 270 |
| 125 | 810  | 960  | 320 |
| 150 | 910  | 1060 | 380 |
| 200 | 1220 | 1370 | 520 |
| 250 | 1295 | 1445 | 630 |
| 300 | 1520 | 1670 | 750 |
| 350 | 1700 | 1900 | 850 |
| 400 | 1830 | 2030 | 930 |

\* Larger sizes available on request