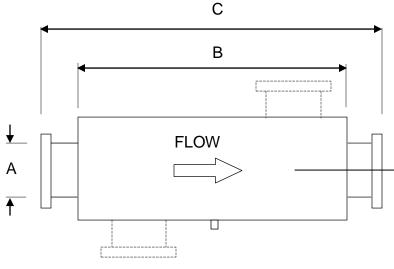

### CE20SAS

(END INLET-END OUTLET)

(SIDE INLET-END OUTLET)

| ØA  | В    | С    | ØD  |
|-----|------|------|-----|
| 75  | 510  | 660  | 220 |
| 100 | 660  | 810  | 270 |
| 125 | 810  | 960  | 320 |
| 150 | 910  | 1060 | 380 |
| 200 | 1220 | 1370 | 520 |
| 250 | 1295 | 1445 | 630 |
| 300 | 1520 | 1670 | 750 |
| 350 | 1700 | 1900 | 850 |
| 400 | 1830 | 2030 | 930 |

\* Larger sizes available on request