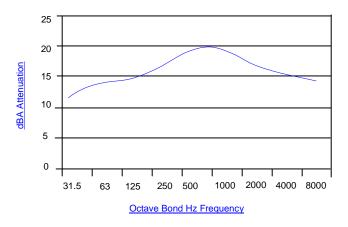

#### PERFORMANCE

An attenuation of up to 20dbA is attained from the outlet of CE20SA / CE20SAS range of silencers under open-field conditions.